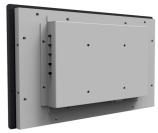

## ZYT Model No.:SS270

Screen diagonal dimension: 27 inch Viewable area W x H(mm): 597.6(H)x336.1(V)mm Led Type: LED Pixel Pitch: 0.31125x0.31125mm Screen Maximum Resolution: 1920x1080 Color Depth: 16.7 Million colors Brightness: 250 cd/ m<sup>2</sup> Auto Adjust: Yes Monitor Aspect Ratio: 16:9 Contrast Ratio:1000:1 Response Time(ms): 5ms View Angle H/V(degrees): 178°/178° Port inputs: VGA+DP+HDMI Speakers: Optional English, Spanish, German, Chinese, French, Italian OSD Languages: VESA Mounting Pattern: 200x200mm Net weight: 7.25KG Gross Weight: 8.2KG Power- Watts(on and standby): < 40W Power input (External): 12V,5A Operating Temperature:0°C ~ 40°C Storage Temperature: -20 °C ~ 60 °C Operating Humidity 10 ~ 85% Certifications CE,FCC