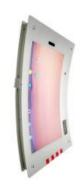

## 32"FHD Capacitive Monitor(R1800)

## Features:

32"16:9 LED Backlight Monitor,1920x1080 resolution 3000:1 contrast ratio,89/89/89/89 view angle,Samsung Panel Capacitive Touch Technology,R1800 curved Android builtinside CE, FCC

C

2 years warranty

R1800 Curved

FC

( (