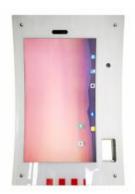

## 32"FHD Capacitive Monitor(R1800)

## Features:

32"16:9 LED Backlight Monitor,1920x1080 resolution 3000:1 contrast ratio,89/89/89/89 view angle,Samsung Panel Capacitive Touch Technology,R1800 curved Android builtinside CE, FCC

## **Specification**:

Screen diagonal dimension: 32 inch Active Area 698.4x392.85mm Screen Maximum Resolution: 1920x1080 10-bit(D), 1.07 Billion colors Color Depth: **Brightness:** 300 cd/ m<sup>2</sup> Monitor Aspect Ratio: 16:9 Contrast Ratio: 3000:1 View Angle H/V(degrees): 178°/178° Connector:DP+HDMI+USB English, Spanish, German, Chinese, OSD Languages: French, Italian VESA Mounting Pattern: 400x400mm 18.5KG Net weight: Gross Weight: 24.2KG Power- Watts(on and standby): < 65W 100-240V,AC,50/60Hz Power input : Operating Temperature:  $0^{\circ}C \sim 40^{\circ}C$ Storage Temperature: **-20**°C ~ 60°C Operating Humidity: 10 ~ 85% Certifications: CE,FCC