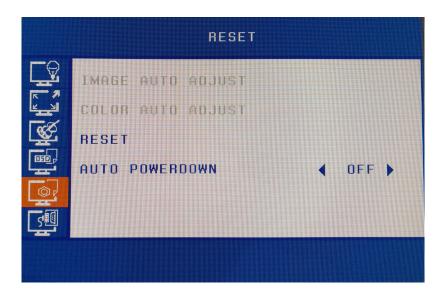

#### **RESET:**

This part can set RESET,AUTO POWERDOWN. Press **MENU** button to enter brightness menu,then press **CH+/CH-** button to choose specific items. Then press **MENU** to confirm and press **VOL+/VOL-** to adjust value.

- RESET:RESET,
- AUTO POWERDOWN:ON/OFF

Shenzhen ZhengYuanTai Technology,Co,.Ltd.

Add:1F,3F,5F,1st,Building,LeBao Industrial Park,FengXin Rd,Guangming New District,Shenzhen,China