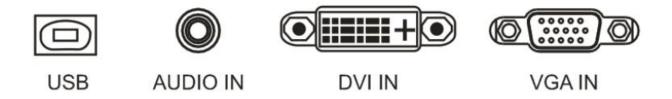

#### **Connecting external device**

Please connect the monitor to external devices according to the following I/O interface list, and choose corresponding signal incoming channel.

#### Attention

• Please cut off the power of the external device and this product to make sure the connection is normal.