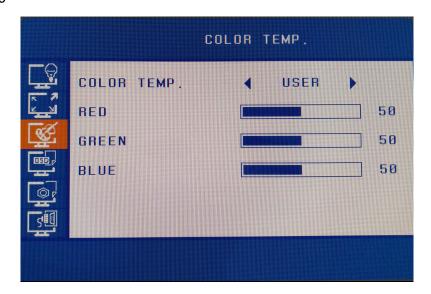

#### **COLOR TEMP**

This part can set COLOR TEMP,RED,GREEN,BLUE. Press **MENU** button to enter brightness menu,then press **CH**+/**CH**- button to choose specific items.Then press **MENU** to confirm and press **VOL**+/**VOL**- to adjust value.

- COLOR TEMP:USER,WARM,COOL
- RED:0-100
- GREEN:0-100
- BLUE:0-100