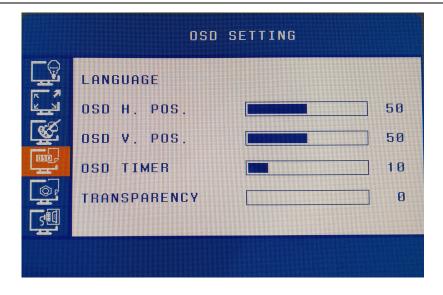

#### **INFORMATION:**

This part can set LANGUAGE,OSD H.POS,OSD V.POS,OSD TIMER,TRANSPARENCY. Press **MENU** button to enter brightness menu,then press **CH**+/**CH**- button to choose specific items.Then press **MENU** to confirm and press **VOL**+/**VOL**- to adjust value.

- LANGUAGE:ENGLISH,SPANISH,PORTUGISH,FRENCH,KOREAN,GERMAN,CHINESE,POLISH,ITALI EN,
- OSD H.POS:0-100
- OSD H.POS:0-100
- OSD TIMER:0-60
- TRANSPARENCY:0-100

Shenzhen ZhengYuanTai Technology,Co,.Ltd.

Add:1F,3F,5F,1st,Building,LeBao Industrial Park,FengXin Rd,Guangming New District,Shenzhen,China