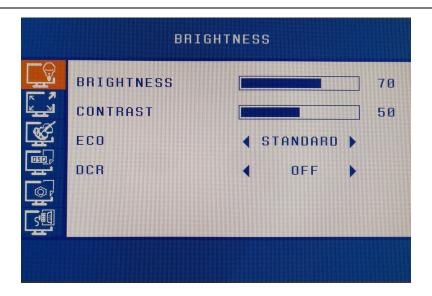

#### **Brightness**

This part can set contrast, brightness, contrast, ECO, DCR. Press MENU button to enter brightness menu, then press CH+/CH- button to choose specific items. Then press MENU to confirm and press VOL+/VOL- to adjust value.

- BRIGHTNESS:0-100
- CONTRAST:0-100
- ECO:StANDARD, TEXT, GAME, MOVIE
- DCR:Off/ON

Shenzhen ZhengYuanTai Technology,Co,.Ltd.

Add:1F,3F,5F,1st,Building,LeBao Industrial Park,FengXin Rd,Guangming New District,Shenzhen,China