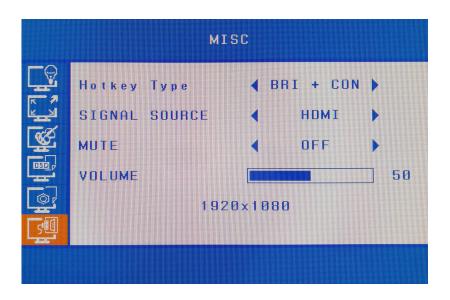

#### MISC:

This part can set HOTKEY TYPE,SIGNAL SOURCE,MUTE,VOLUME. Press **MENU** button to enter brightness menu,then press **CH**+/**CH**- button to choose specific items.Then press **MENU** to confirm and press **VOL**+/**VOL**- to adjust value.

- HOTKEY TYPE:BRI+CON/SOU+VOL
- SIGNAL SOURCE:HDMI,VGA,DVI
- MUTE:OFF/ON
- VOLUME:0-100