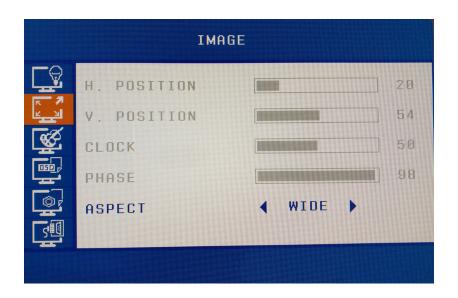

#### <u>Image</u>

This part can set H.POSITION,V.POSITION,CLOCK,PHASE,ASPECT. Press **MENU** button to enter brightness menu,then press **CH**+/**CH**- button to choose specific items.Then press **MENU** to confirm and press **VOL**+/**VOL**- to adjust value.

- H.POSITION:0-100
- V.POSITION:0-100
- CLOCK:0-100
- PHASE:0-100
- ASPECT:WIDE/4:3/AUTO

Shenzhen ZhengYuanTai Technology,Co,.Ltd.

Add:1F,3F,5F,1st,Building,LeBao Industrial Park,FengXin Rd,Guangming New District,Shenzhen,China