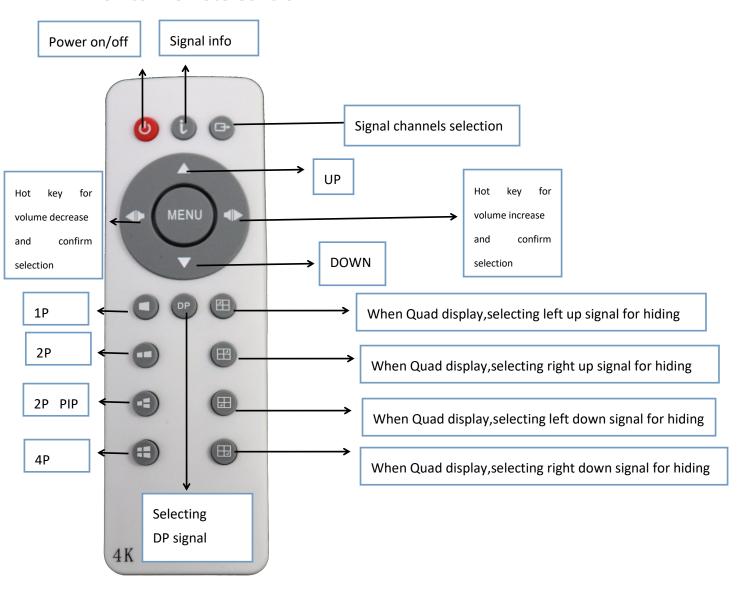

### **Monitor Remote Control**

Shenzhen **Z**heng**Y**uanTai **T**echnology,Co,.Ltd.

1F,3F,5F,1st,Building,LeBao Industrial Park,FengXin Rd,Guangming New District,Shenzhen,China

### 1) Signal Selection.

There are various signals for option. Press button to enter signal selection, then press Left/Right button to choose Display. **Menu button is back** 

# 2) Signal info

It shows basic information of input signals. Menu button is back

Shenzhen **Z**heng**Y**uanTai **T**echnology,Co,.Ltd. 1F,3F,5F,1st,Building,LeBao Industrial Park,FengXin Rd,Guangming New District,Shenzhen,China

### 3) Display

Display menu can sent Display Mode, Display Rotate, Freeze.

Display Mode includs 1P(1 picture),2P LR,2PTB, PIP,4P.There are signal channels for option in display mode.

Display Rotate supports 0°,90°,180°,270° image rotation.

Freeze can make image still.Press MENU button to enter menu first,then press

Left/Right button to choose Display. Then press Up/Down to choose specific item

and press Left/Right to adjust value.Menu button is back

When quad display, you can choose signal from VGA, DP, HDMI1, HDMI2,
 HDMI3, HDMI2.0, DVI for 1/2/3/4P

### C. 2P PIP

PIP Size: 0-10, adjust the size of related display

PIP H Position: 0-100

PIP V Position: 0-100

The two items can adjust the station of involved picture

Shenzhen **Z**heng**Y**uanTai **T**echnology,Co,.Ltd.

1F,3F,5F,1st,Building,LeBao Industrial Park,FengXin Rd,Guangming New District,Shenzhen,China

When PIP H Position value & PIP V Position value is 100, the involved picture is at the right down corner; when they all value is 0, then it is at the left up corner.