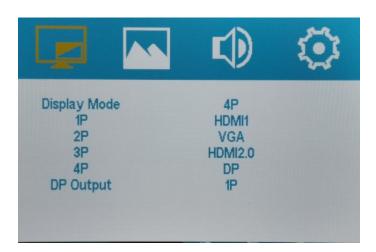

### 3) Display

Display menu can sent Display Mode, Display Rotate, Freeze.

Display Mode includs 1P(1 picture),2P LR,2PTB, PIP,4P.There are signal channels for option in display mode.

Display Rotate supports 0°,90°,180°,270° image rotation.

When quad display, you can choose signal from VGA, DP, HDMI1, HDMI2,
 HDMI3, HDMI2.0, DVI for 1/2/3/4P

### D. 4P