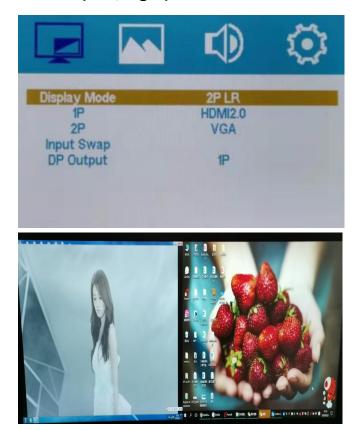

### 3) Display

Display menu can sent Display Mode, Display Rotate, Freeze.

Display Mode includs 1P(1 picture),2P LR,2PTB, PIP,4P.There are signal channels for option in display mode.

Display Rotate supports 0°,90°,180°,270° image rotation.

When quad display, you can choose signal from VGA, DP, HDMI1, HDMI2,
 HDMI3, HDMI2.0, DVI for 1/2/3/4P

# B. 2PLR(Left/Right)

2L TB(Top/Bottom)

Shenzhen **Z**heng**Y**uanTai **T**echnology,Co,.Ltd.

1F,3F,5F,1st,Building,LeBao Industrial Park,FengXin Rd,Guangming New District,Shenzhen,China