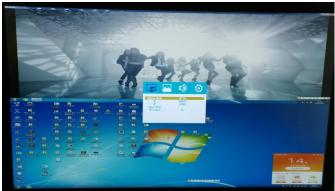

### 3) Display

Display menu can sent Display Mode, Display Rotate, Freeze.

Display Mode includs 1P(1 picture),2P LR,2PTB, PIP,4P.There are signal channels for option in display mode.

Display Rotate supports 0°,90°,180°,270° image rotation.

When quad display, you can choose signal from VGA, DP, HDMI1, HDMI2,
 HDMI3, HDMI2.0, DVI for 1/2/3/4P

# B. 2PLR(Left/Right)

2L TB(Top/Bottom)

Shenzhen **Z**heng**Y**uanTai **T**echnology,Co,.Ltd.

1F,3F,5F,1st,Building,LeBao Industrial Park,FengXin Rd,Guangming New District,Shenzhen,China