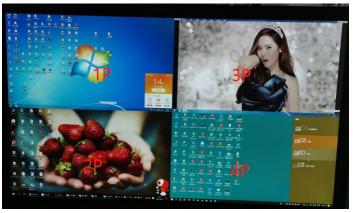

### 3) Display

Display menu can sent Display Mode, Display Rotate, Freeze.

Display Mode includs 1P(1 picture),2P LR,2PTB, PIP,4P.There are signal channels for option in display mode.

Display Rotate supports 0°,90°,180°,270° image rotation.

When quad display, you can choose signal from VGA, DP, HDMI1, HDMI2,
 HDMI3, HDMI2.0, DVI for 1/2/3/4P

### D. 4P