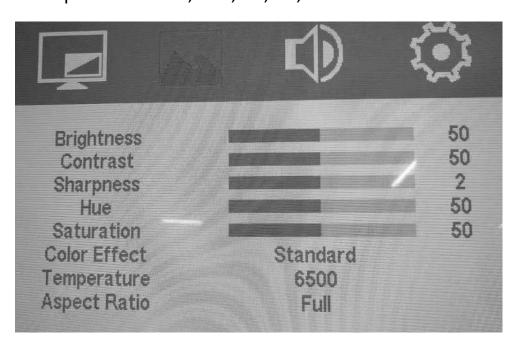

# 4) Picture

Shenzhen **Z**heng**Y**uanTai **T**echnology,Co,.Ltd.

1F,3F,5F,1st,Building,LeBao Industrial Park,FengXin Rd,Guangming New District,Shenzhen,China

Picture menu can set Brightness, Contrast, Sharpness, Hue, Saturation, Color Effect, Temperature, Aspect Ratio. Press MENU button to enter menu first, then press Left/Right button to choose Picture. Then press Up/Down to choose specific item and press Left/Right to adjust value. **Menu button is back** 

- Brightness:0-100
- Contrast:0-100
- Sharpness:0-5
- Hue:0-100
- Saturation:0-100
- Color Effect:Standard,Game,Movie,Photo,Vivid.
- Temperature:6500,5800,SRGB,9300,7500.
- Aspect Ratio:Full,16:9,4:3,5:4,1:1