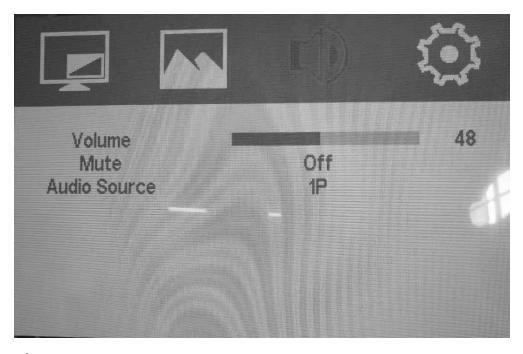

5) Volume

Shenzhen~ZhengYuanTai~Technology, Co,. Ltd.

1F,3F,5F,1st,Building,LeBao Industrial Park,FengXin Rd,Guangming New District,Shenzhen,China

Volume menu can set Volume, Mute, Audio Source. Press MENU button to enter menu first, then press Left/Right button to choose Volume. Then press Up/Down to choose specific item and press Left/Right to adjust value. **Menu button is back** 