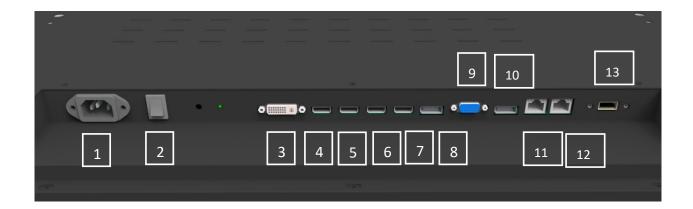

### **Connecting external device**

Please connect the monitor to external devices according to the following I/O interface list, and choose corresponding signal incoming channel.

- 1. AC input.
- 2. Power swift on/off
- 3. DVI input
- 4. HDMI3 1.4
- 5. HDMI2 1.4
- 6. HDMI1 1.4

Shenzhen ZhengYuanTai Technology,Co,.Ltd.

1F,3F,5F,1st,Building,LeBao Industrial Park,FengXin Rd,Guangming New District,Shenzhen,China

- 7. HDMI 2.0
- 8. DP input
- 9. D-sub
- 10. DP output
- 11. RS232
- 12. RS232
- 13. USB for touch only