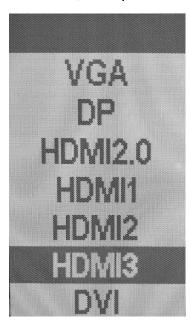

### 1) Signal Selection.

There are various signals for option. Press button to enter signal selection, then press Left/Right button to choose Display. **Menu button is back** 

When quad display, you can choose signal from VGA, DP, HDMI1, HDMI2,
 HDMI3, HDMI2.0, DVI for 1/2/3/4P