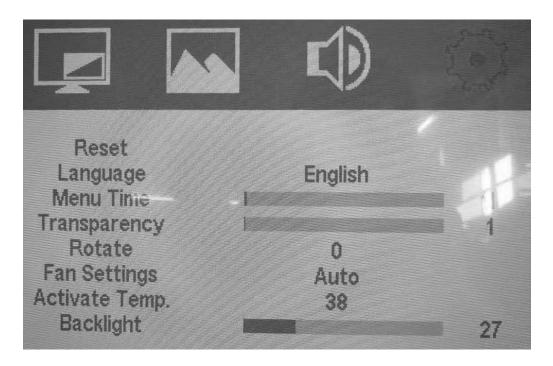

# 6) Setting

Setting menu can set Reset, Language, Menu Time, Transparency, Rotate, Fan
Setting, Active Temp Backlight. Press MENU button to enter menu first, then press
Left/Right button to choose Setting. Then press Up/Down to choose specific item
and press Left/Right to adjust value. **Menu button is back** 

- Language:English,Chinese
- Menu time:0-100seconds
- Transparency:0-100
- Rotate:0°,90°,270° OSD rotation.

Shenzhen **Z**heng**Y**uanTai **T**echnology,Co,.Ltd.

1F,3F,5F,1st,Building,LeBao Industrial Park,FengXin Rd,Guangming New District,Shenzhen,China

- Fan Settings:Auto,On,Off
- Activate Temp:shows current temp
- Backlight:0-100