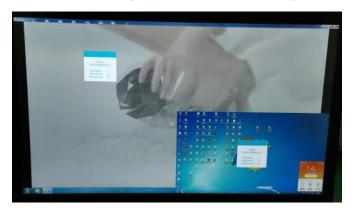

### C. 2P PIP

PIP Size: 0-10, adjust the size of related display

PIP H Position: 0-100

PIP V Position: 0-100

The two items can adjust the station of involved picture

Shenzhen **Z**heng**Y**uanTai **T**echnology,Co,.Ltd.

1F,3F,5F,1st,Building,LeBao Industrial Park,FengXin Rd,Guangming New District,Shenzhen,China

When PIP H Position value & PIP V Position value is 100, the involved picture is at the right down corner; when they all value is 0, then it is at the left up corner.