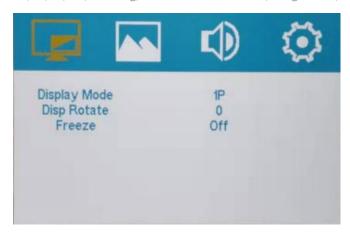

### 3) Display

Display menu can sent Display Mode, Display Rotate, Freeze.

Display Mode includs 1P(1 picture),2P LR,2PTB, PIP,4P.There are signal channels for option in display mode.

Display Rotate supports 0°,90°,180°,270° image rotation.

Freeze can make image still.Press MENU button to enter menu first,then press

Left/Right button to choose Display. Then press Up/Down to choose specific item

and press Left/Right to adjust value.Menu button is back