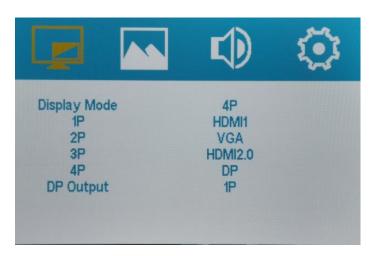

### 3) Display

Display menu can sent Display Mode, Display Rotate, Freeze.

Display Mode includs 1P(1 picture),2P LR,2PTB, PIP,4P.There are signal channels for option in display mode.

Display Rotate supports 0°,90°,180°,270° image rotation.

When quad display, you can choose signal from VGA, DP, HDMI1, HDMI2,
 HDMI3, HDMI2.0, DVI for 1/2/3/4P