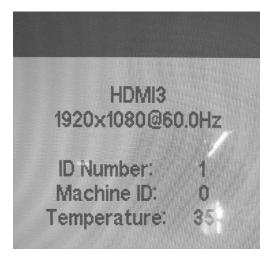

# 2) Signal info

It shows basic information of input signals. Menu button is back

Shenzhen **Z**heng**Y**uanTai **T**echnology,Co,.Ltd. 1F,3F,5F,1st,Building,LeBao Industrial Park,FengXin Rd,Guangming New District,Shenzhen,China