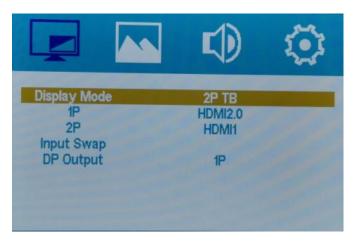

### 3) Display

Display menu can sent Display Mode, Display Rotate, Freeze.

Display Mode includs 1P(1 picture),2P LR,2PTB, PIP,4P.There are signal channels for option in display mode.

Display Rotate supports 0°,90°,180°,270° image rotation.

When quad display, you can choose signal from VGA, DP, HDMI1, HDMI2,
 HDMI3, HDMI2.0, DVI for 1/2/3/4P

# B. 2PLR(Left/Right)

2L TB(Top/Bottom)

Shenzhen **Z**heng**Y**uanTai **T**echnology,Co,.Ltd.

1F,3F,5F,1st,Building,LeBao Industrial Park,FengXin Rd,Guangming New District,Shenzhen,China