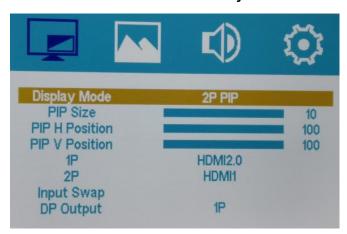

### C. 2P PIP

PIP Size: 0-10, adjust the size of related display

PIP H Position: 0-100

PIP V Position: 0-100

The two items can adjust the station of involved picture

Shenzhen **Z**heng**Y**uanTai **T**echnology,Co,.Ltd.

1F,3F,5F,1st,Building,LeBao Industrial Park,FengXin Rd,Guangming New District,Shenzhen,China

When PIP H Position value & PIP V Position value is 100, the involved picture is at the right down corner; when they all value is 0, then it is at the left up corner.