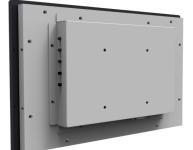

## **Specification:**

Screen diagonal dimension: 13.3 inch Viewable area W x H(mm):293.472×165.078 mm Led Type: LED Screen Maximum Resolution: 1920x1080 Color Depth: 16.7 Million colors Brightness: 400 cd/ m<sup>2</sup> Auto Adjust: Yes Monitor Aspect Ratio: 16:9 Contrast Ratio: 800:1 View Angle H/V(degrees): 85°/85°/85°/85° Port inputs: VGA+HDMI Speakers: Optional English, Spanish, German, Chinese, French, Italian OSD Languages: VESA Mounting Pattern: 75x75mm Net weight: 3.45KG Gross Weight: 4.25KG Power- Watts(on and standby): < 20W Power input (External) :12V,2A Operating Temperature: 0°C ~ 40°C Storage Temperature: -20°C ~ 60°C Operating Humidity: 10 ~ 85% Certifications: CE,FCC