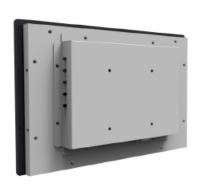

## **Features:**

Standard VESA hole

15.6"16:9 LED Backlight Monitor, 1920x1080 resolution

800:1 contrast ratio Port:VGA, HDMI

**Lower Power Consumption** 

Power cord, VGA cable, USB cable included

Customized dimension

VESA Mounting Pattern: 100 x 100 & 75x75mm

Net weight: 3.05KG Gross Weight: 4.15KG

Power- Watts(on and standby): < 20W

Power input (External): 12V.2A Operating Temperature: 0℃~40℃ Storage Temperature: -20 °C ~ 60 °C Operating Humidity: 10 ~ 85%