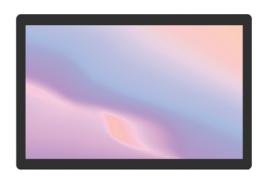

## 15.6"FHD PCAP Monitor

## **Features:**

Standard VESA hole

15.6"16:9 LED Backlight Monitor, 1920x1080 resolution

800:1 contrast ratio Port:VGA, HDMI

**Lower Power Consumption** 

Power cord, VGA cable, USB cable included

Customized dimension

## **Specification:**

Screen diagonal dimension: 15.6 inch

Viewable area W x H(mm): 344.16(H) x193.59 (V)mm

Led Type: LED

Screen Maximum Resolution:1920x1080

Brightness(typical): 250 cd/ m<sup>2</sup>

Auto Adjust: Yes