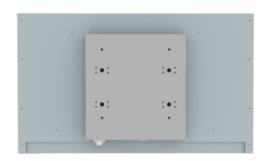

VESA Mounting Pattern: 400x200mm

Net weight: 24.5KG Gross Weight: 26.9KG

Power- Watts(on and standby): < 60W Power input (Built inside): 100-240V,50/60Hz

Operating Temperature:  $0^{\circ}$ C ~  $40^{\circ}$ C Storage Temperature -20  $^{\circ}$ C ~  $60^{\circ}$ C Operating Humidity  $10^{\circ}$  ~  $85^{\circ}$ 